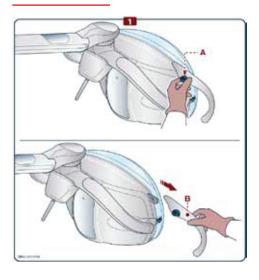

## **Light Handles**

Switch on / off / Adjustment

- To switch the lamp On and Off, press and release the switch to the LEFT or RIGHT side. When the lamp is switched On / Off, the device will beep (once). DON'T push and pull the switch. It only moves in a left and right direction.