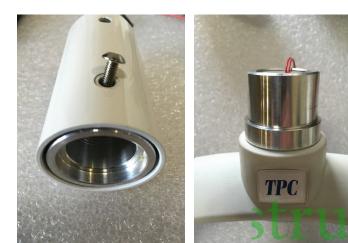

## **ASSEMBLING THE HEAD TO THE ARM**

| Remove adaptor |
|----------------|
| Bushing        |

Attach bushing to light head

## **ELECTRICAL CONNECTIONS**

Connect wire harness

Secure light head to arm